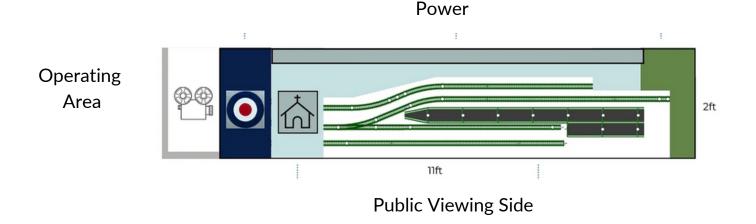

## BRIEF ENCOUNTER MONOCHROME MODEL RAILWAY

by Dawn Quest

OO gauge - 11ft x 2ft - DC shuttle controlled Operators: self-running - single person to oversee/ 2 to attend exhibition Power: 3 x DC shuttles from one plug plus power for cinema screen I will provide a 20ft power cable Transported in one ULEZ-compliant car Will need 2 x 6ft tables and two chairs Insurance value: £3000 Contact: modelrailwayquest@gmail.com

Actual dimensions: 11 ft x 2ft Total required dimension: 14ft x 5ft

Brief Encounter Monochrome is a fully monochrome OO layout inspired by the 1940s David Lean film, using 32 shades of grey. More details about the making of the layout can be found on the Model Railway Quest YouTube channel and website: <u>www.modelrailwayquest.com</u>